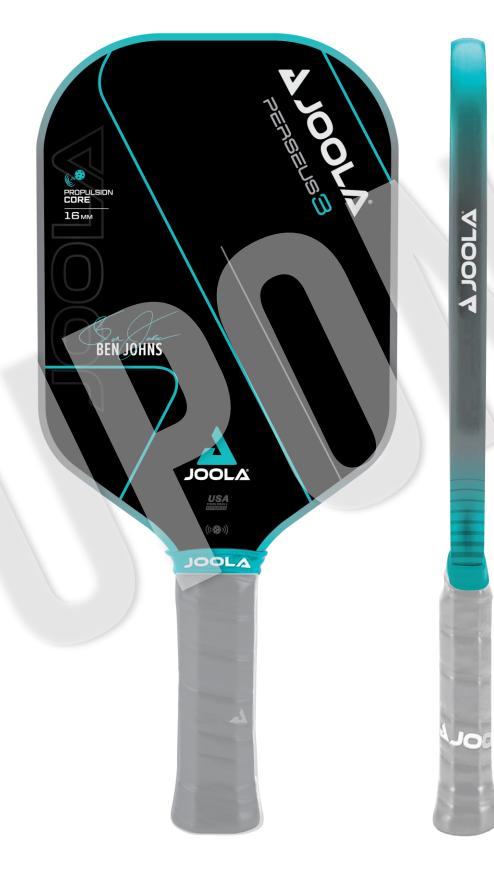

## 2024 // BEN JOHNS / PERSEUS3

### **PROPULSION CORE**

The patent-pending propulsion core allows for explosive power on drives, counters and speed ups, but with refined feel and control on resets, drops and dinks.

### CHARGED CARBON SURFACE

An additive bonding treatment that strengthens the surface of the paddle to provide a crisper feel with greater energy return.

### **SWEET SPOT**

Specially engineered paddle shape offers a larger sweet spot due to its balanced shape which provides a solid hitting feel and an optimal balance of power and control.

## **16**mm

width: 7.5" length: 16.5" weight: 8.0 oz grip length: 5.5"

grip circumference: 4.25"

CONTROL

POWER