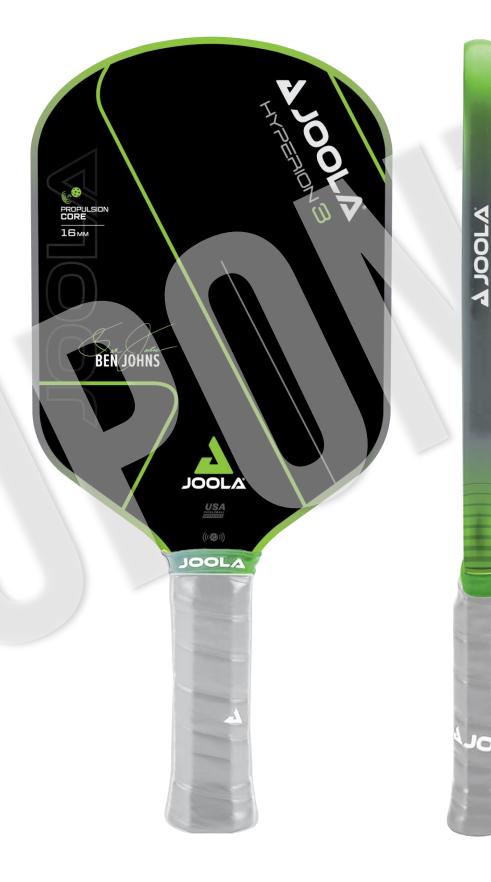

# 2024 // BEN JOHNS / HYPERION3

#### **PROPULSION CORE**

The patent-pending propulsion core allows for explosive power on drives, counters and speed ups, but with refined feel and control on resets, drops and dinks.

### **NFC CHIP ACCESSIBLE**

Elevate your game with the new JOOLA NFC chipenabled pickleball paddles! Tap your phone to the handle to authenticate your paddle. Unlock an exclusive product experience through JOOLA CONNECT.

### CHARGED CARBON SURFACE

An additive bonding treatment that strengthens the surface of the paddle to provide a crisper feel with greater energy return.

### AERO CURVE

Pro-proven, unique head curvature creates less drag and increases swing speed.