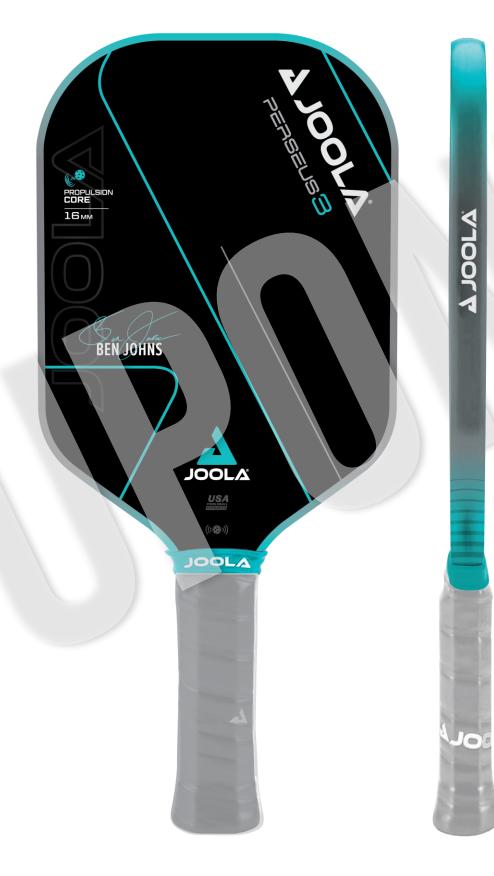

# 2024 // BEN JOHNS / PERSEUS3

#### **PROPULSION CORE**

The patent-pending propulsion core allows for explosive power on drives, counters and speed ups, but with refined feel and control on resets, drops and dinks.

#### CHARGED CARBON SURFACE

An additive bonding treatment that strengthens the surface of the paddle to provide a crisper feel with greater energy return.

#### **SWEET SPOT**

Specially engineered paddle shape offers a larger sweet spot due to its balanced shape which provides a solid hitting feel and an optimal balance of power and control.

## **16**mm

width: 7.5" length: 16.5" weight: 8.0 oz grip length: 5.5"

grip circumference: 4.25"

CONTROL

POWER